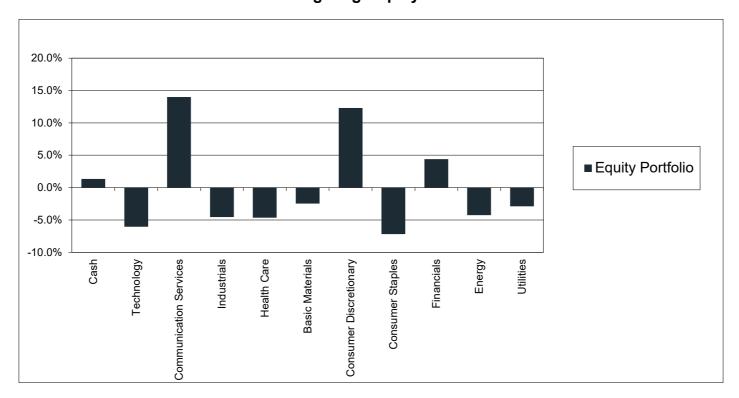

Sector Weighting: Equity Portfolio vs. S&P 500

Relative Sector Weighting: Equity Portfolio vs. S&P 500