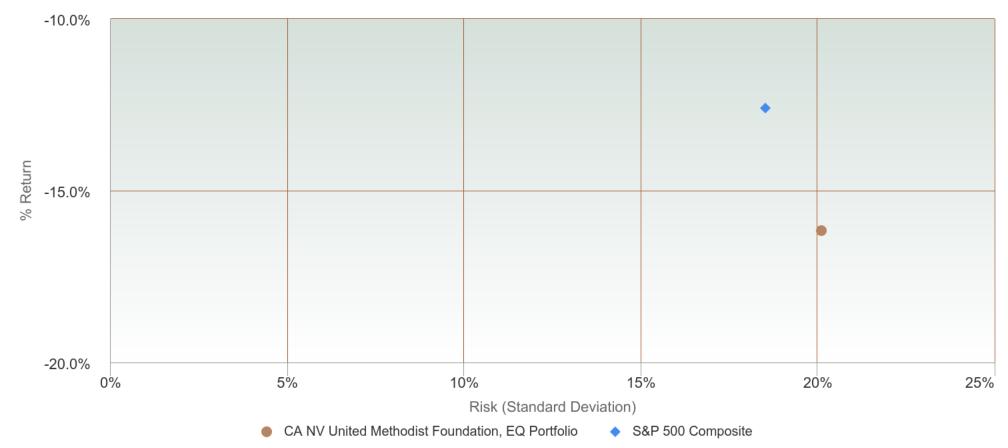

#### Year to Date Risk vs. Return

| Risk Measurements |              |                   |         | _                 |
|-------------------|--------------|-------------------|---------|-------------------|
|                   | Year to Date | Year to Date      |         | Year              |
|                   | Account      | S&P 500 Composite | Account | S&P 500 Composite |
| Return            | (16.17%)     | (12.58%)          | 23.21%  | 28.70%            |