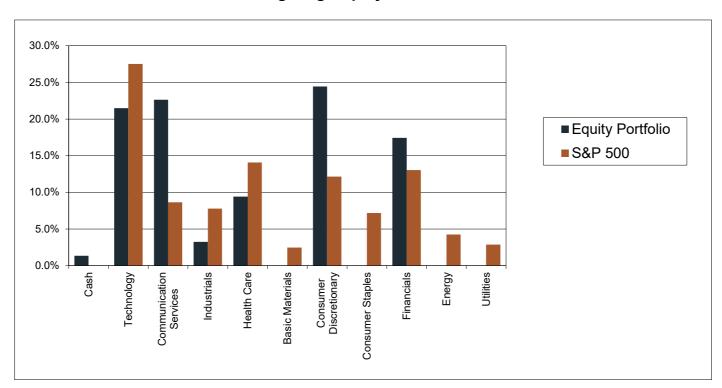

Sector Weighting: Equity Portfolio vs. S&P 500

Relative Sector Weighting: Equity Portfolio vs. S&P 500