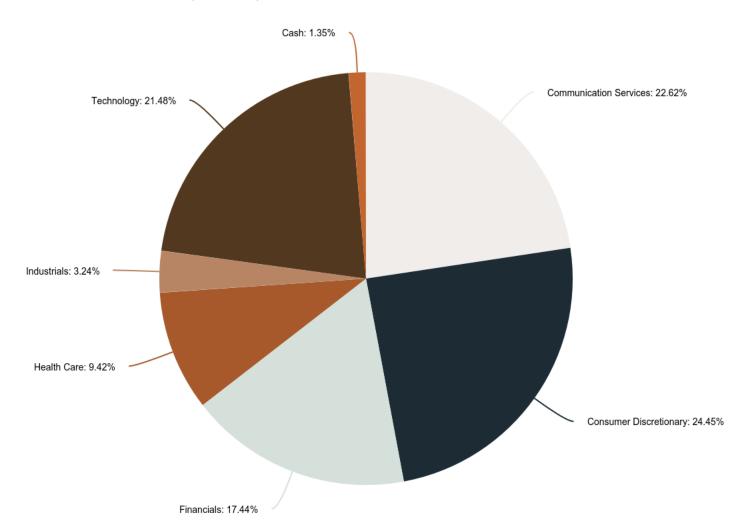

### **Asset Allocation**

Holdings

CA NV United Methodist Foundation, EQ Portfolio (xxxx1058)

| Quantity Symbol        | Description                  | Price  | Value        | Weight | Annual<br>Income | Current<br>Yield | Cost Basis   |
|------------------------|------------------------------|--------|--------------|--------|------------------|------------------|--------------|
| Communication Services |                              |        |              |        |                  |                  |              |
| 1,840.00 GOOGL         | ALPHABET INC. CLASS A        | 116.32 | 214,028.80   | 3.48%  | 0.00             | 0.00%            | 74,359.85    |
| 740.00 GOOG            | ALPHABET INC. CLASS C        | 116.64 | 86,313.60    | 1.40%  | 0.00             | 0.00%            | 28,389.86    |
| 1,875.00 META          | META PLATFORMS INC CLASS A   | 159.10 | 298,312.50   | 4.85%  | 0.00             | 0.00%            | 316,425.66   |
| 906.00 NFLX            | NETFLIX INC                  | 224.90 | 203,759.40   | 3.32%  | 0.00             | 0.00%            | 334,024.12   |
| 5,065.00 NTDOY         | NINTENDO LTD ADR             | 56.00  | 283,640.00   | 4.61%  | 10,009.91        | 3.53%            | 296,795.91   |
| 2,868.00 DIS           | WALT DISNEY CO (HOLDING C    | 106.10 | 304,294.80   | 4.95%  | 0.00             | 0.00%            | 340,413.77   |
|                        | Communication Services Total |        | 1,390,349.10 | 22.62% | 10,009.91        | 0.72%            | 1,390,409.17 |
| Consumer Discretionary |                              |        |              |        |                  |                  |              |
| 1,190.00 AMZN          | AMAZON.COM INC               | 134.95 | 160,590.50   | 2.61%  | 0.00             | 0.00%            | 131,844.62   |
| 2,091.00 KMX           | CARMAX INC                   | 99.54  | 208,138.14   | 3.39%  | 0.00             | 0.00%            | 172,469.74   |
| 514.00 DG              | DOLLAR GENL CORP             | 248.43 | 127,693.02   | 2.08%  | 1,130.80         | 0.89%            | 102,248.32   |
| 1,406.00 LOW           | LOWES COMPANIES INC          | 191.53 | 269,291.18   | 4.38%  | 5,905.20         | 2.19%            | 230,223.37   |
| 3,075.00 ROST          | ROSS STORES INC              | 81.26  | 249,874.50   | 4.07%  | 3,813.00         | 1.53%            | 270,398.75   |
| 2,676.00 SBUX          | STARBUCKS CORP               | 84.78  | 226,871.28   | 3.69%  | 5,244.96         | 2.31%            | 203,948.03   |
| 669.00 ULTA            | ULTA SALON COSM & FRAG       | 388.91 | 260,180.79   | 4.23%  | 0.00             | 0.00%            | 235,333.54   |
|                        | Consumer Discretionary Total |        | 1,502,639.41 | 24.45% | 16,093.96        | 1.07%            | 1,346,466.37 |
| Financials             |                              |        |              |        |                  |                  |              |
| 959.00 BRKB            | BERKSHIRE HATHAWAY CL B      | 300.60 | 288,275.40   | 4.69%  | 0.00             | 0.00%            | 157,700.88   |
| 536.00 MA              | MASTERCARD INC               | 353.79 | 189,631.44   | 3.09%  | 1,050.56         | 0.55%            | 123,208.86   |
| 4,280.00 SCHW          | SCHWAB CHARLES CORP NEW      | 69.05  | 295,534.00   | 4.81%  | 3,766.40         | 1.27%            | 232,024.59   |
| 1,408.00 V             | VISA INC CL A                | 212.11 | 298,650.88   | 4.86%  | 2,112.00         | 0.71%            | 220,411.59   |
|                        | Financials Total             |        | 1,072,091.72 | 17.44% | 6,928.96         | 0.65%            | 733,345.92   |
| Health Care            |                              |        |              |        |                  |                  |              |
| 2,289.00 A             | AGILENT TECHNOLOGIES INC     | 134.10 | 306,954.90   | 4.99%  | 1,922.76         | 0.63%            | 250,848.56   |
| 2,939.00 MDT           | MEDTRONIC INC                | 92.52  | 271,916.28   | 4.42%  | 7,994.08         | 2.94%            | 276,557.06   |
|                        | Health Care Total            |        | 578,871.18   | 9.42%  | 9,916.84         | 1.71%            | 527,405.62   |

Holdings

|           | Quantity Symbol | Description                            | Price  | Value        | Weight  | Annual<br>Income | Current<br>Yield | Cost Basis   |
|-----------|-----------------|----------------------------------------|--------|--------------|---------|------------------|------------------|--------------|
| Industria | ls              |                                        |        |              |         |                  |                  |              |
|           | 366.00 GWW      | GRAINGER W W INC                       | 543.53 | 198,931.98   | 3.24%   | 2,518.08         | 1.27%            | 94,755.04    |
| Technolo  | ogy             |                                        |        |              |         |                  |                  |              |
|           | 2,846.00 FISV   | FISERV INC                             | 105.68 | 300,765.28   | 4.89%   | 0.00             | 0.00%            | 238,355.83   |
|           | 967.00 MSFT     | MICROSOFT CORP                         | 280.74 | 271,475.58   | 4.42%   | 2,398.16         | 0.88%            | 15,078.44    |
|           | 1,217.00 CRM    | SALESFORCE COM                         | 184.02 | 223,952.34   | 3.64%   | 0.00             | 0.00%            | 263,808.56   |
|           | 3,347.00 TSM    | TAIWAN SEMICONDUCTOR MFG CO<br>LTD ADR | 88.48  | 296,142.56   | 4.82%   | 6,367.17         | 2.15%            | 336,491.88   |
|           | 638.00 ZBRA     | ZEBRA TECHNOLOGIES CORP C              | 357.69 | 228,206.22   | 3.71%   | 0.00             | 0.00%            | 189,834.39   |
|           |                 | Technology Total                       |        | 1,320,541.98 | 21.48%  | 8,765.33         | 0.66%            | 1,043,569.10 |
| Cash      |                 |                                        |        |              |         |                  |                  |              |
|           | CASH            | CASH                                   |        | 83,024.42    | 1.35%   | 0.00             | 0.00%            | 83,024.42    |
|           |                 | Total                                  |        | 6,146,449.79 | 100.00% | 54,233.07        | 0.88%            | 5,218,975.64 |